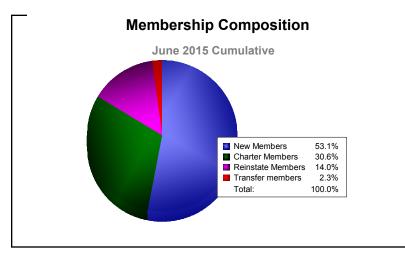

District B 8 As of June 2015 Cumulative

| Year      | New<br>Clubs | Dropped<br>Clubs | Gain/<br>Loss<br>Clubs | New<br>Members | Charter<br>Members | Reinstate<br>Members | Transfer<br>Members | Total<br>Member<br>Added | Total<br>Members<br>Dropped | Gain/<br>Loss<br>Members |
|-----------|--------------|------------------|------------------------|----------------|--------------------|----------------------|---------------------|--------------------------|-----------------------------|--------------------------|
| 2010-2011 | 0            | -2               | -2                     | 103            | 0                  | 43                   | 5                   | 151                      | -206                        | -55                      |
| 2011-2012 | 1            | -1               | 0                      | 111            | 21                 | 77                   | 1                   | 210                      | -179                        | 31                       |
| 2012-2013 | 1            | -1               | 0                      | 85             | 26                 | 2                    | 0                   | 113                      | -165                        | -52                      |
| 2013-2014 | 4            | -1               | 3                      | 133            | 100                | 11                   | 1                   | 245                      | -132                        | 113                      |
| 2014-2015 | 3            | -1               | 2                      | 137            | 79                 | 36                   | 6                   | 258                      | -244                        | 14                       |
| Average   | 2            | -1               | 1                      | 114            | 45                 | 34                   | 3                   | 195                      | -185                        | 10                       |