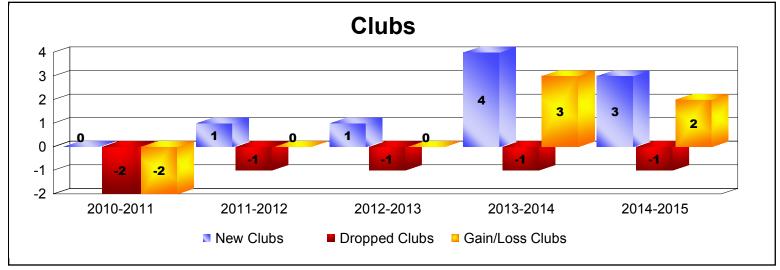

District B 8 As of June 2015 Cumulative

| Year      | New<br>Clubs | Dropped<br>Clubs | Gain/<br>Loss<br>Clubs | New<br>Members | Charter<br>Members | Reinstate<br>Members | Transfer<br>Members | Total<br>Member<br>Added | Total<br>Members<br>Dropped | Gain/<br>Loss<br>Members |
|-----------|--------------|------------------|------------------------|----------------|--------------------|----------------------|---------------------|--------------------------|-----------------------------|--------------------------|
| 2010-2011 | 0            | -2               | -2                     | 103            | 0                  | 43                   | 5                   | 151                      | -206                        | -55                      |
| 2011-2012 | 1            | -1               | 0                      | 111            | 21                 | 77                   | 1                   | 210                      | -179                        | 31                       |
| 2012-2013 | 1            | -1               | 0                      | 85             | 26                 | 2                    | 0                   | 113                      | -165                        | -52                      |
| 2013-2014 | 4            | -1               | 3                      | 133            | 100                | 11                   | 1                   | 245                      | -132                        | 113                      |
| 2014-2015 | 3            | -1               | 2                      | 137            | 79                 | 36                   | 6                   | 258                      | -244                        | 14                       |
| Average   | 2            | -1               | 1                      | 114            | 45                 | 34                   | 3                   | 195                      | -185                        | 10                       |