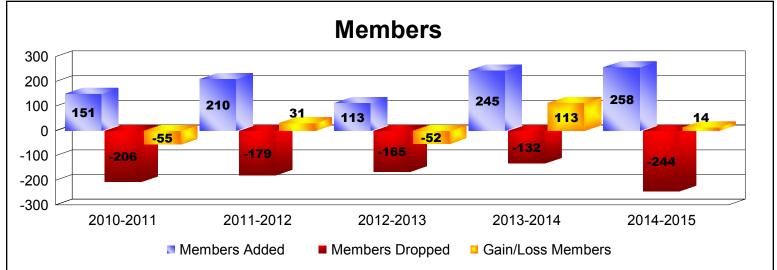

District B 8 As of June 2015 Cumulative

| Year      | New<br>Clubs | Dropped<br>Clubs | Gain/<br>Loss<br>Clubs | New<br>Members | Charter<br>Members | Reinstate<br>Members | Transfer<br>Members | Total<br>Member<br>Added | Total<br>Members<br>Dropped | Gain/<br>Loss<br>Members |
|-----------|--------------|------------------|------------------------|----------------|--------------------|----------------------|---------------------|--------------------------|-----------------------------|--------------------------|
| 2010-2011 | 0            | -2               | -2                     | 103            | 0                  | 43                   | 5                   | 151                      | -206                        | -55                      |
| 2011-2012 | 1            | -1               | 0                      | 111            | 21                 | 77                   | 1                   | 210                      | -179                        | 31                       |
| 2012-2013 | 1            | -1               | 0                      | 85             | 26                 | 2                    | 0                   | 113                      | -165                        | -52                      |
| 2013-2014 | 4            | -1               | 3                      | 133            | 100                | 11                   | 1                   | 245                      | -132                        | 113                      |
| 2014-2015 | 3            | -1               | 2                      | 137            | 79                 | 36                   | 6                   | 258                      | -244                        | 14                       |
| Average   | 2            | -1               | 1                      | 114            | 45                 | 34                   | 3                   | 195                      | -185                        | 10                       |